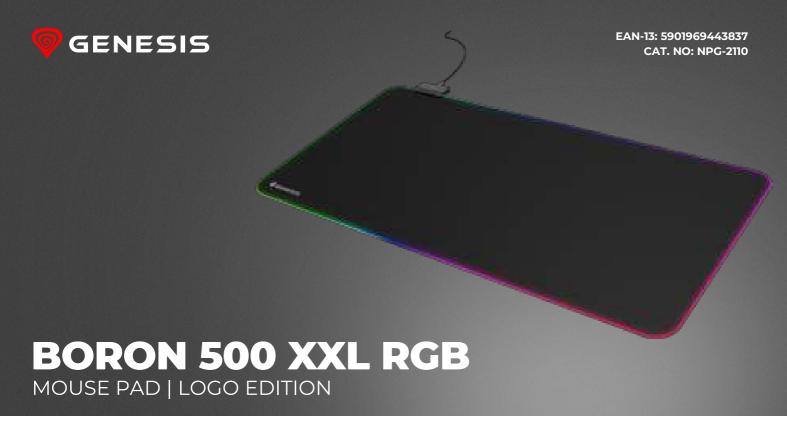

## **PRODUCT FEATURES:**

- High quality gaming mouse pad with LED backlight.
- 12 backlight modes can be selected without installing software.
- Expanded mouse pad dimensions gives optimal usable space for mouse and keyboard.
- Speed top layer provides a smooth glide for swift movements and immediate mouse reaction.
- A rubber bottom non-slip layer increases stability on any surface.
- Compatible with all mouse types.
- Optimal cable length.

| Material           | Rubber, Fabric   |
|--------------------|------------------|
| Illumination       | Yes              |
| Illumination color | Multicolor       |
| Colour             | Black            |
| Dimensions         | 800 x 400 x 4 mm |