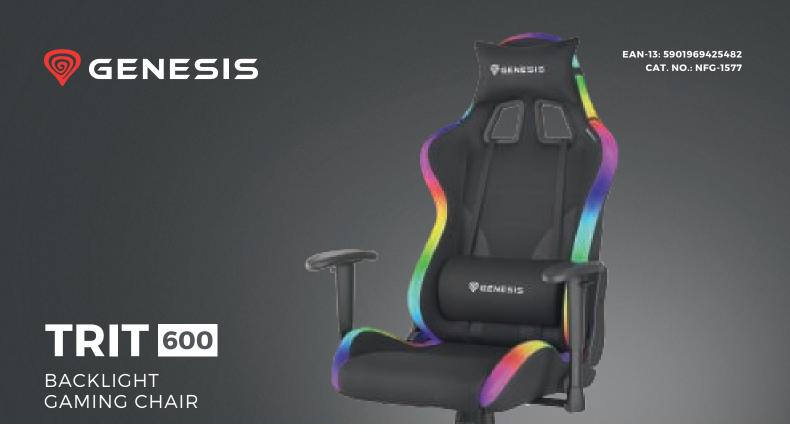

## **PRODUCT FEATURES:**

- Ergonomic gaming chair with remotely controlled RGB backlight with over 300 effects and modes enabling speed and bright adjustment
- Made of abrasion-resistent breathable textile to ensure optimal air circulation regardless of weather conditions
- Backrest and seat with ornaments in Carbon-type PU leather
- Strong metal construction covered with high-quality foam
- Tilt mechanism with backrest adjustment and rocking function
- Height adjustment to fit every user
- Comfortable up-and-down adjustable armrests
- Durable nylon castors for maximum stability and mobility
- Ergonomic headrest and lumbar cushions for optimal comfort
- High-class gaslift with durability up to 150 kg

## PRODUCT SPECIFICATION:

| Gas lift        | Class 4             |
|-----------------|---------------------|
| Material        | Fabric / PU leather |
| Max load        | 150 kg              |
| Cushions        | Lumbar / headrest   |
| Total height    | 124-132 cm          |
| Backrest height | 82 cm               |
| Backrest width  | 55 cm               |
| Seat width      | 53 cm               |
| Seat depth      | 49,5 cm             |
| Seat height     | 44,5 - 52,5 cm      |
| Caster size     | 60 mm               |
| Power           | USB 5 V             |
| Color           | Black               |
| Weight          | 18 kg               |