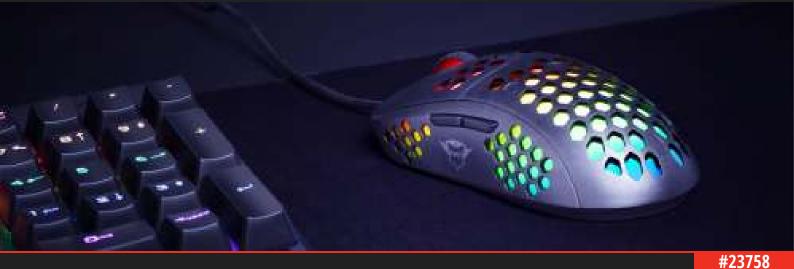

## Lightweight RGB Gaming Mouse

Lightweight RGB illuminated gaming mouse with honeycomb shell

#### **Key features**

- 74 grams lightweight honeycomb shell housing for fast mouse response
- High precision optical sensor up to 10.000 DPI
- Up to 1000Hz adjustable polling rate for high responsive control
- Customizable RGB lighting incl breathing and rainbow effect
- Zero drag braided cable ensures smooth movement
- Includes 2 easy to reach thumb buttons