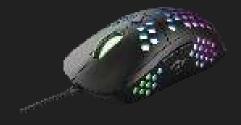

## Lightweight RGB Gaming Mouse

Lightweight RGB illuminated gaming mouse with honeycomb shell

#### **Key features**

- 74 grams lightweight honeycomb shell housing for fast mouse response
- High precision optical sensor up to 10.000 DPI
- Up to 1000Hz adjustable polling rate for high responsive control
- Customizable RGB lighting incl breathing and rainbow effect
- Zero drag braided cable ensures smooth movement
- Includes 2 easy to reach thumb buttons