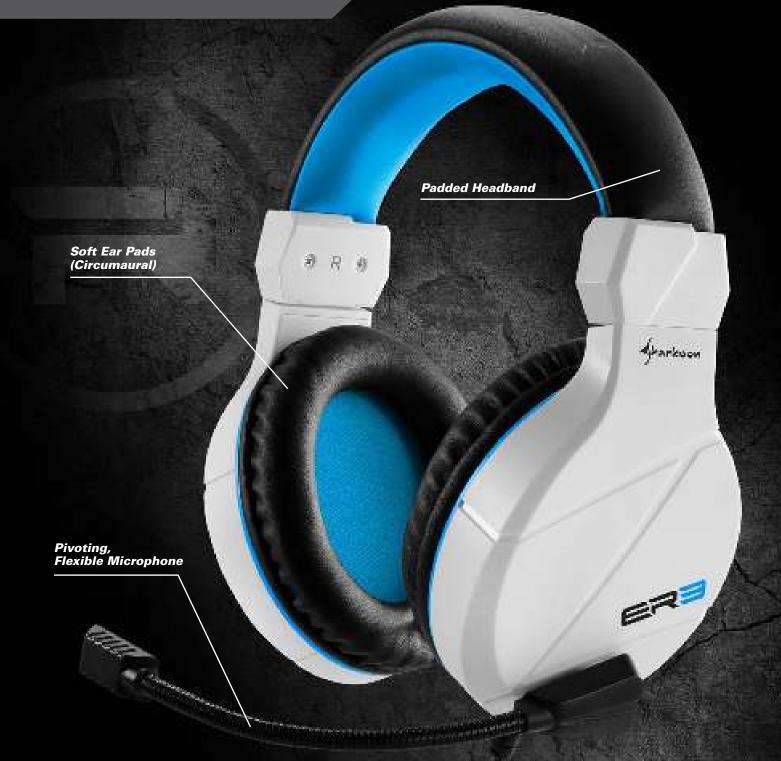

# **Features**

Lightweight stereo gaming headset in closed design
 Inline controller with microphone mute
 Pivoting, flexible microphone
 Textile Braided Cable

Markoak

German

ERS

EEFT

B 18 - 11

### General

- Type: Stereo-Headset
- Design: Circumaural Connector: Stereo Jack
- Inline-Controller
- Weight without Cable: 223 g

### Headphone Specifications

- Speaker Diameter: 40 mm
- Impedance: 32  $\Omega$
- Frequency Response: 20 Hz 20,000 Hz Sensitivity: 94 dB ± 4 dB
- Max. Power: 50 mW
- Volume Control: Via Inline Controller

#### **Microphone Specifications**

- Direction: Omnidirectional
- Impedance: 2.2 k $\Omega$
- Frequency Response: 100 Hz 10,000 Hz
- Sensitivity: -58 dB ± 3 dB
- Flexible Microphone Microphone Mute: Via Inline Controller