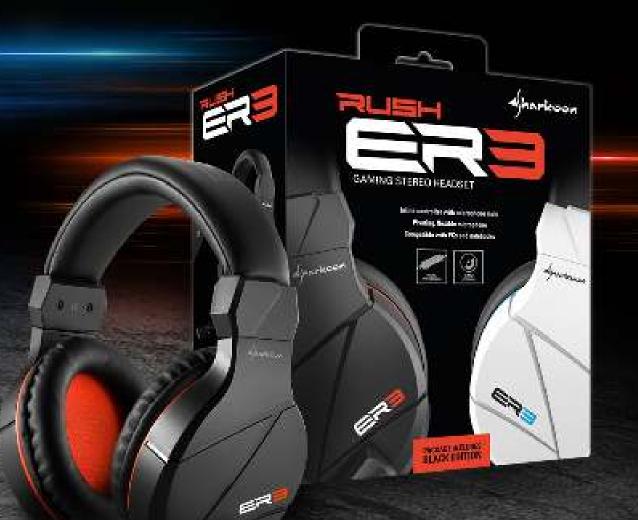

## **Retail Package**

## **Retail Package**

Dimensions: 190 x 95 x 220 mm Weight: 460 g

### **Package Contents**

RUSH ER3

### **BLACK EDITION**

#### WHITE EDITION