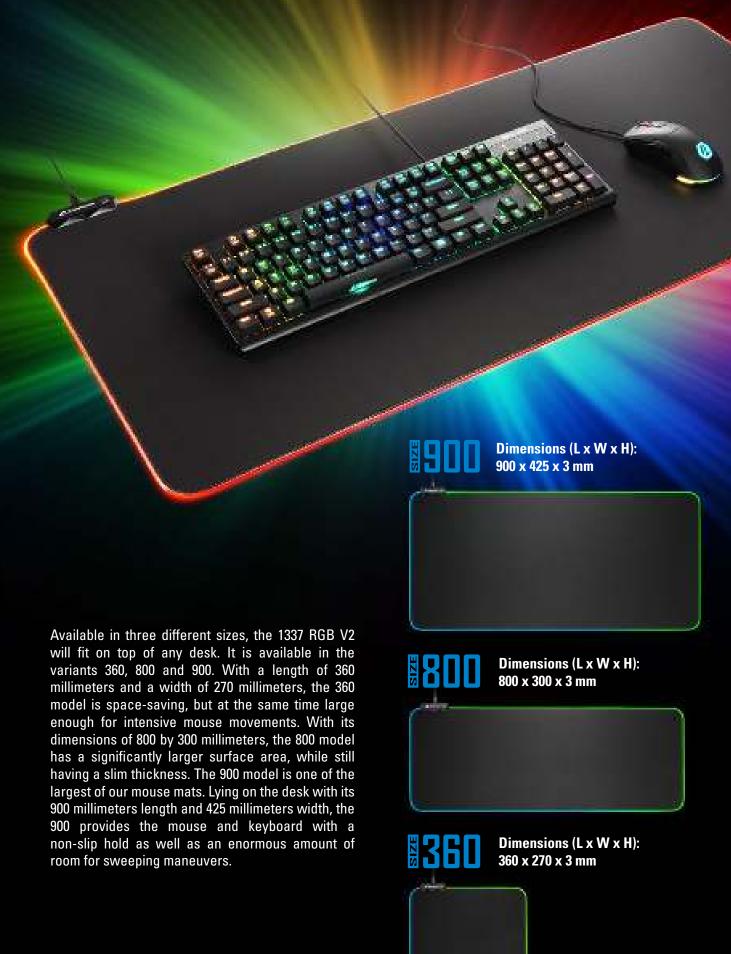

### **360**

- Dimensions (L x W x H): 360 x 270 x 3 mm
- Weight: 235 g

- Dimensions (L x W x H): 800 x 300 x 3 mm
- Weight: 510 g

### BIZE OF SIZE

- Dimensions (L x W x H): 900 x 425 x 3 mm
- Weight: 780 g