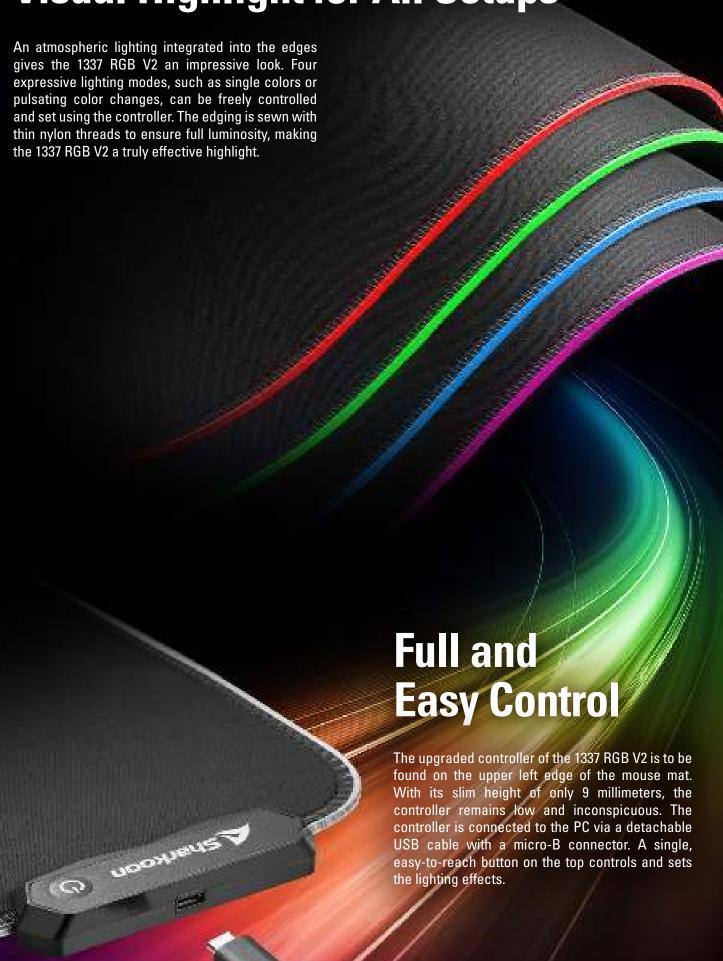

### **Top Features**

The 1337 RGB V2 gaming mat extends our series of popular mouse mats with another piece of high-quality gaming equipment. The mouse mat catches the eye with an RGB illumination which wraps around its edges. This can be adjusted using the built-in controller with impressive effects. The soft textile surface enables smooth gliding for sensitive mouse maneuvers, while the rubberized underside offers a firm hold. At the same time, the mouse mat is water-repellent and hard-wearing, being able to withstand intense use.

#### **General:**

- Surface: Textile
- Adjustable Illumination
- Nonslip Rubber Base
- Water-Repellent Surface
- Transparent Stitching
- **Connector: USB**
- Textile Braided Cable
- Cable Length: 180 cm