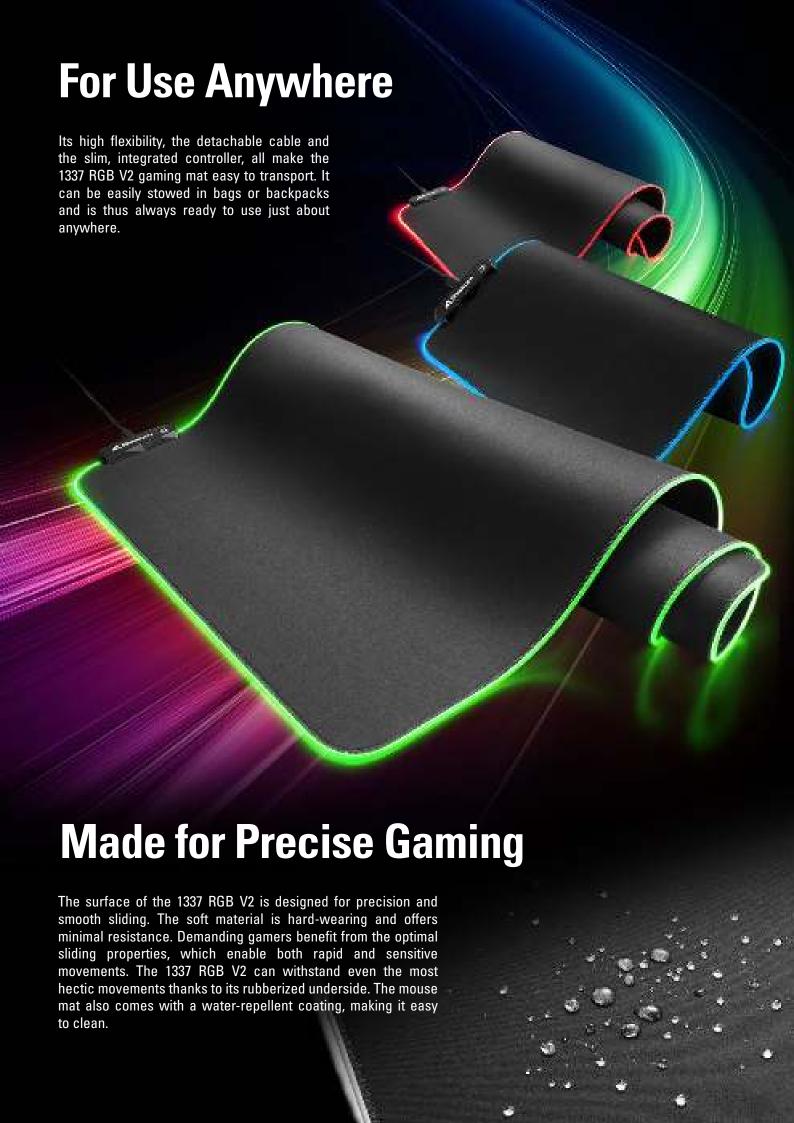

### **Top Features**

The 1337 RGB V2 gaming mat extends our series of popular mouse mats with another piece of high-quality gaming equipment. The mouse mat catches the eye with an RGB illumination which wraps around its edges. This can be adjusted using the built-in controller with impressive effects. The soft textile surface enables smooth gliding for sensitive mouse maneuvers, while the rubberized underside offers a firm hold. At the same time, the mouse mat is water-repellent and hard-wearing, being able to withstand intense use.

### **360**

- Dimensions (L x W x H): 360 x 270 x 3 mm
- Weight: 235 g

- Dimensions (L x W x H): 800 x 300 x 3 mm
- Weight: 510 g

### BIZE OF SIZE

- Dimensions (L x W x H): 900 x 425 x 3 mm
- Weight: 780 g