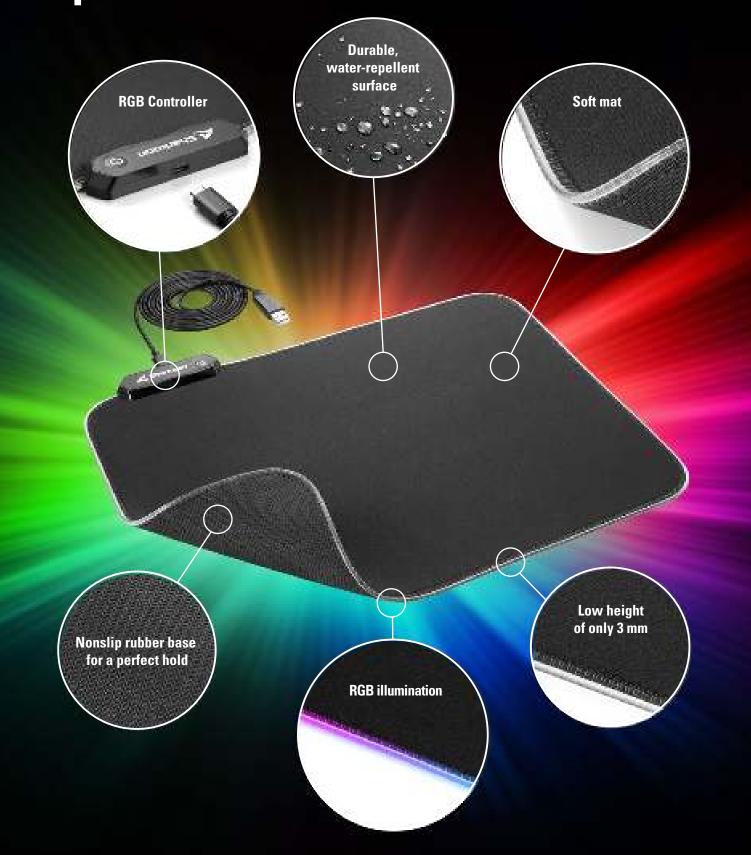

### **Top Features**

The 1337 RGB V2 gaming mat extends our series of popular mouse mats with another piece of high-quality gaming equipment. The mouse mat catches the eye with an RGB illumination which wraps around its edges. This can be adjusted using the built-in controller with impressive effects. The soft textile surface enables smooth gliding for sensitive mouse maneuvers, while the rubberized underside offers a firm hold. At the same time, the mouse mat is water-repellent and hard-wearing, being able to withstand intense use.

#### **General:**

- Surface: Textile
- Adjustable Illumination
- Nonslip Rubber Base
- Water-Repellent Surface
- Transparent Stitching
- **Connector: USB**
- Textile Braided Cable
- Cable Length: 180 cm

#### **Package Contents:**

- 1337 RGB V2
- USB Cable (Type A Plug to Micro-B Plug)
- Manual