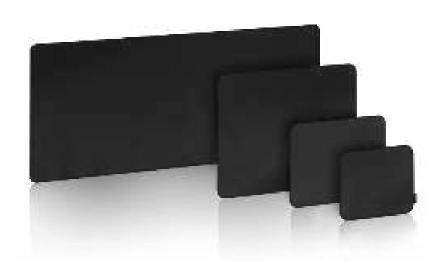

#### **Durable Stitched Edges**

Stitched edge design protects the pad from wear, deformation, and material separation.

ID0198 SIZE XXL 890 x 435mm

ID0197
SIZE XL
455 x 400mm

ID0196
SIZE L
320 x 270mm

ID0195
SIZE M
250 x 220mm

#### Find the Perfect Fit

Comes in different sizes to accommodate the amount of desk space you have in your set up. The large extended mouse pad gives you more freedom of movement and a solid and anchored user experience.