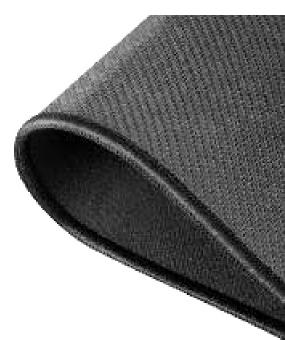

#### **Durable Stitched Edges**

Stitched edge design protects the pad from wear, deformation, and material separation.

ID0198 SIZE XXL 890 x 435mm

ID0197
SIZE XL
455 x 400mm

ID0196
SIZE L
320 x 270mm

ID0195
SIZE M
250 x 220mm