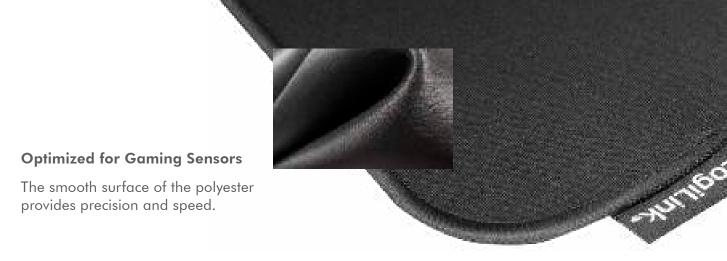

#### **Never Slip Base**

Non-slip rubberized base makes sure your mouse is the only thing that moves on your table, creating unrivalled stability for quick movements.