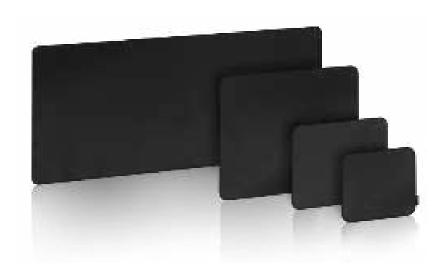

#### **Durable Stitched Edges**

Stitched edge design protects the pad from wear, deformation, and material separation.

ID0198 SIZE XXL 890 x 435mm

ID0197
SIZE XL
455 x 400mm

ID0196
SIZE L
320 x 270mm

ID0195
SIZE M
250 x 220mm

#### Find the Perfect Fit

Comes in different sizes to accommodate the amount of desk space you have in your set up. The large extended mouse pad gives you more freedom of movement and a solid and anchored user experience.