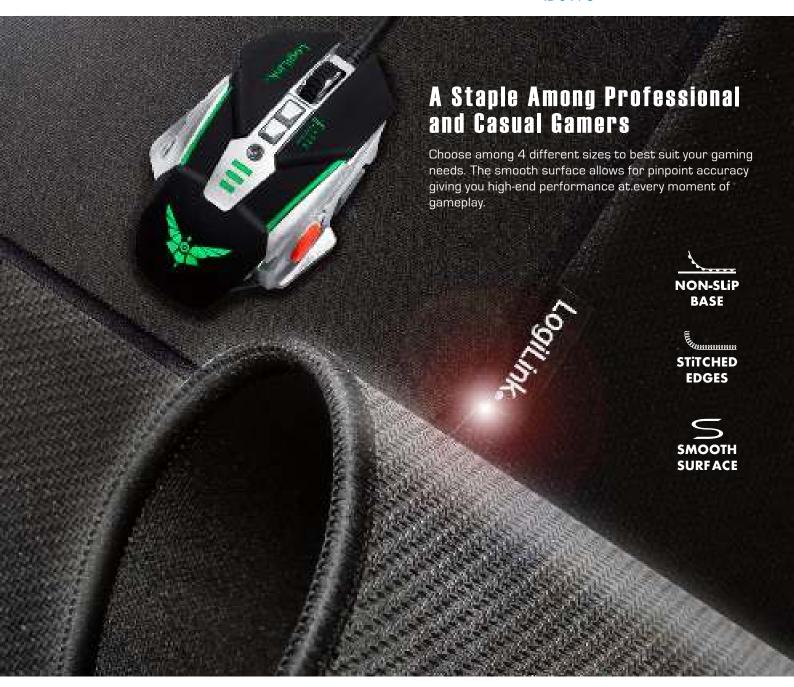

#### **Never Slip Base**

Non-slip rubberized base makes sure your mouse is the only thing that moves on your table, creating unrivalled stability for quick movements.

#### **Durable Stitched Edges**

Stitched edge design protects the pad from wear, deformation, and material separation.

ID0198 SIZE XXL 890 x 435mm

ID0197
SIZE XL
455 x 400mm

ID0196
SIZE L
320 x 270mm

ID0195
SIZE M
250 x 220mm

#### Find the Perfect Fit

Comes in different sizes to accommodate the amount of desk space you have in your set up. The large extended mouse pad gives you more freedom of movement and a solid and anchored user experience.